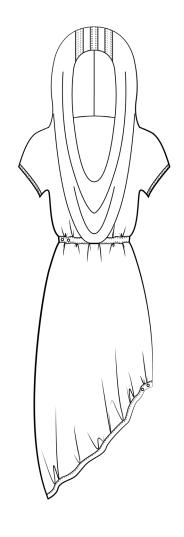

fe in darkness.

"There are wounds that never show on the body that are deeper and more hurtful than anything that bleeds." - Laurell K. Hamilton

CLIPSC









# INSPIRATION

# PABRICS

Charcoal grey coated fabric 100% PES

Dark blue lining 100% CA

Black nylon paracord 100% PES

Reflective tape 100% PES



Grey melange wool 100% WO

Dark grey pleather 100% PVC

Black webbing 100% PES



Light grey twill 100% PES

White nylon paracord 100% PES





Light grey viscose crepe 100% VC

Beige linen 100% Ll

Parachute silk 100% PES





# DCSIGN







# LOOKBOOK







## LOOKBOOK







# LOOKBOOK







# PHOTOSHOOT























C eclipse

















































































































































































## THIS JOURNEY MIGHT NEVER REALLY END, BUT I AM READY FOR THE NEXT FIGHT

# OVERCOME VOUR PEARS