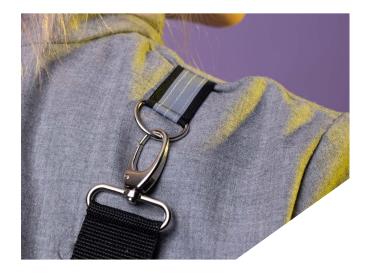

# PABRICS

Charcoal grey coated fabric 100% PES

Dark blue lining 100% CA

Black nylon paracord 100% PES

Reflective tape 100% PES

Grey melange wool 100% WO

Dark grey pleather 100% PVC

Black webbing 100% PES

Light grey twill 100% PES

White nylon paracord 100% PES

Light grey viscose crepe 100% VC

Beige linen 100% Ll

Parachute silk 100% PES