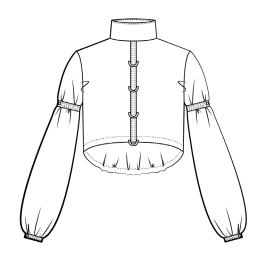

ession covers life in darkness.

"There are wounds that never show on the body that are deeper and more hurtful than anything that bleeds." - Laurell K. Hamilton

CLIPSC









# INSPIRATION

# PABRICS

Charcoal grey coated fabric 100% PES

Dark blue lining 100% CA

Black nylon paracord 100% PES

Reflective tape 100% PES



Grey melange wool 100% WO

Dark grey pleather 100% PVC

Black webbing 100% PES



Light grey twill 100% PES

White nylon paracord 100% PES





Light grey viscose crepe 100% VC

Beige linen 100% Ll

Parachute silk 100% PES





# DCSIGN







# LOOKBOOK







## LOOKBOOK







# LOOKBOOK







# PHOTOSHOOT























C eclipse

















































































































































































## THIS JOURNEY MIGHT NEVER REALLY END, BUT I AM READY FOR THE NEXT FIGHT

# OVERCOME VOUR PEARS