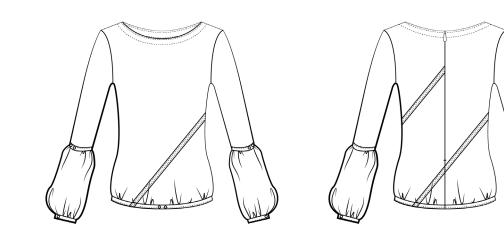

darkness.

"There are wounds that never show on the body that are deeper and more hurtful than anything that bleeds." - Laurell K. Hamilton

CLIPSC









# INSPIRATION

# PABRICS

Charcoal grey coated fabric 100% PES

Dark blue lining 100% CA

Black nylon paracord 100% PES

Reflective tape 100% PES



Grey melange wool 100% WO

Dark grey pleather 100% PVC

Black webbing 100% PES



Light grey twill 100% PES

White nylon paracord 100% PES





Light grey viscose crepe 100% VC

Beige linen 100% Ll

Parachute silk 100% PES





# DCSIGN







# LOOKBOOK







## LOOKBOOK







# LOOKBOOK







# PHOTOSHOOT























C eclipse

















































































































































































## THIS JOURNEY MIGHT NEVER REALLY END, BUT I AM READY FOR THE NEXT FIGHT

# OVERCOME VOUR PEARS