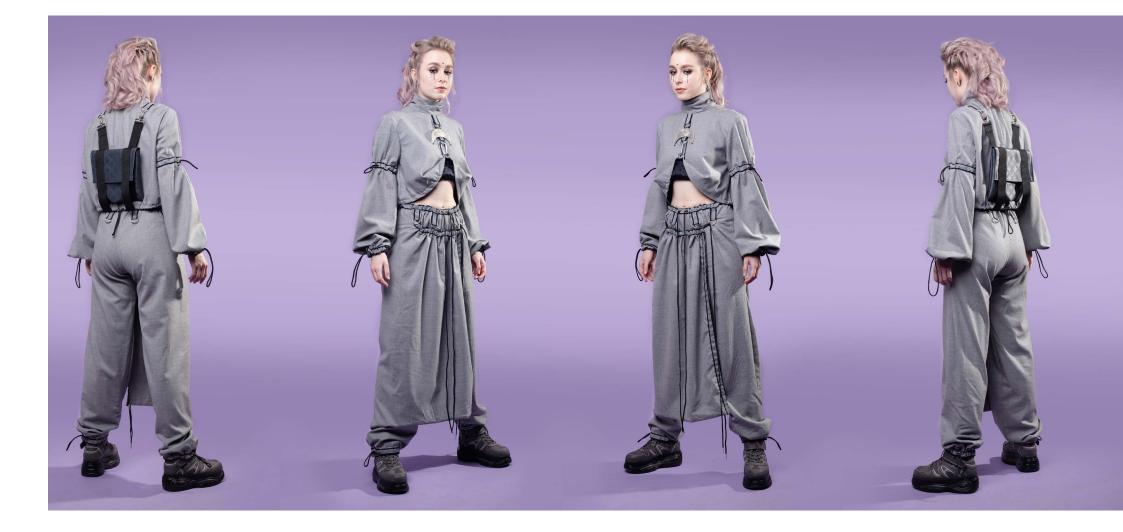

know yourself better and better.

In my collection eclipse I want to show these phases that are like an eclipse. They occure in different time courses, shadowing the sun for a short time like depression covers life in darkness.

"There are wounds that never show on the body that are deeper and more hurtful than anything that bleeds." - Laurell K. Hamilton

CLIPSC









# INSPIRATION

# PABRICS

Charcoal grey coated fabric 100% PES

Dark blue lining 100% CA

Black nylon paracord 100% PES

Reflective tape 100% PES



Grey melange wool 100% WO

Dark grey pleather 100% PVC

Black webbing 100% PES



Light grey twill 100% PES

White nylon paracord 100% PES





Light grey viscose crepe 100% VC

Beige linen 100% Ll

Parachute silk 100% PES





# DCSIGN







# LOOKBOOK







## LOOKBOOK







# LOOKBOOK







# PHOTOSHOOT























C eclipse

















































































































































































## THIS JOURNEY MIGHT NEVER REALLY END, BUT I AM READY FOR THE NEXT FIGHT

# OVERCOME VOUR PEARS