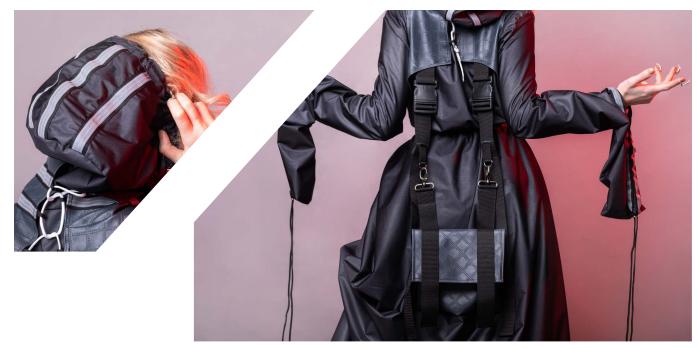

eclipse I want to show these phases that are like an eclipse. They occure in different time courses, shadowing the sun for a short time like depression covers life in darkness.

"There are wounds that never show on the body that are deeper and more hurtful than anything that bleeds." - Laurell K. Hamilton

CLIPSC









# INSPIRATION

# PABRICS

Charcoal grey coated fabric 100% PES

Dark blue lining 100% CA

Black nylon paracord 100% PES

Reflective tape 100% PES



Grey melange wool 100% WO

Dark grey pleather 100% PVC

Black webbing 100% PES



Light grey twill 100% PES

White nylon paracord 100% PES





Light grey viscose crepe 100% VC

Beige linen 100% Ll

Parachute silk 100% PES





# DCSIGN







# LOOKBOOK







## LOOKBOOK







# LOOKBOOK







# PHOTOSHOOT























C eclipse

















































































































































































## THIS JOURNEY MIGHT NEVER REALLY END, BUT I AM READY FOR THE NEXT FIGHT

# OVERCOME VOUR PEARS