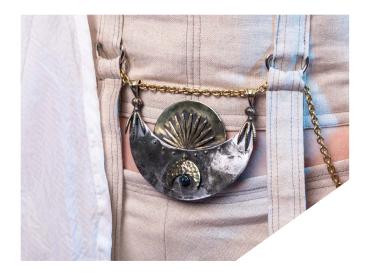

shadowing the sun for a short time like depression covers life in darkness.

"There are wounds that never show on the body that are deeper and more hurtful than anything that bleeds." - Laurell K. Hamilton

CLIPSC









# INSPIRATION

# PABRICS

Charcoal grey coated fabric 100% PES

Dark blue lining 100% CA

Black nylon paracord 100% PES

Reflective tape 100% PES



Grey melange wool 100% WO

Dark grey pleather 100% PVC

Black webbing 100% PES



Light grey twill 100% PES

White nylon paracord 100% PES





Light grey viscose crepe 100% VC

Beige linen 100% Ll

Parachute silk 100% PES





# DCSIGN







# LOOKBOOK







## LOOKBOOK







# LOOKBOOK







# PHOTOSHOOT























C eclipse

















































































































































































## THIS JOURNEY MIGHT NEVER REALLY END, BUT I AM READY FOR THE NEXT FIGHT

# OVERCOME VOUR PEARS