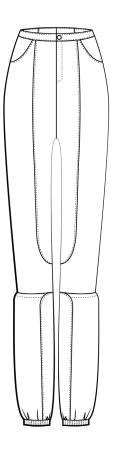

ort time like depression covers life in darkness.

"There are wounds that never show on the body that are deeper and more hurtful than anything that bleeds." - Laurell K. Hamilton

CLIPSC









# INSPIRATION

# PABRICS

Charcoal grey coated fabric 100% PES

Dark blue lining 100% CA

Black nylon paracord 100% PES

Reflective tape 100% PES



Grey melange wool 100% WO

Dark grey pleather 100% PVC

Black webbing 100% PES



Light grey twill 100% PES

White nylon paracord 100% PES





Light grey viscose crepe 100% VC

Beige linen 100% Ll

Parachute silk 100% PES





# DCSIGN







# LOOKBOOK







## LOOKBOOK







# LOOKBOOK







# PHOTOSHOOT























C eclipse

















































































































































































## THIS JOURNEY MIGHT NEVER REALLY END, BUT I AM READY FOR THE NEXT FIGHT

# OVERCOME VOUR PEARS