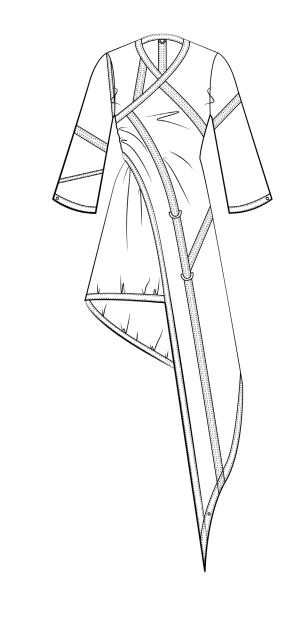

ness.

"There are wounds that never show on the body that are deeper and more hurtful than anything that bleeds." - Laurell K. Hamilton

CLIPSC









# INSPIRATION

# PABRICS

Charcoal grey coated fabric 100% PES

Dark blue lining 100% CA

Black nylon paracord 100% PES

Reflective tape 100% PES



Grey melange wool 100% WO

Dark grey pleather 100% PVC

Black webbing 100% PES



Light grey twill 100% PES

White nylon paracord 100% PES





Light grey viscose crepe 100% VC

Beige linen 100% Ll

Parachute silk 100% PES





# DCSIGN







# LOOKBOOK







## LOOKBOOK







# LOOKBOOK







# PHOTOSHOOT























C eclipse

















































































































































































## THIS JOURNEY MIGHT NEVER REALLY END, BUT I AM READY FOR THE NEXT FIGHT

# OVERCOME VOUR PEARS