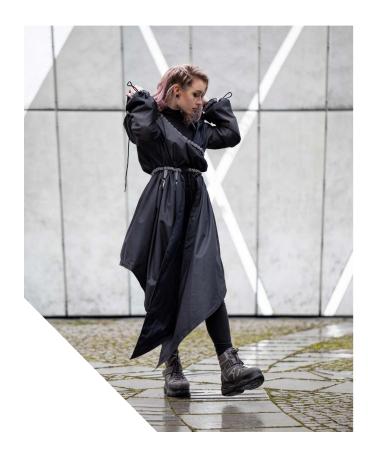

that are like an eclipse. They occure in different time courses, shadowing the sun for a short time like depression covers life in darkness.

"There are wounds that never show on the body that are deeper and more hurtful than anything that bleeds." - Laurell K. Hamilton

CLIPSC









# INSPIRATION

# PABRICS

Charcoal grey coated fabric 100% PES

Dark blue lining 100% CA

Black nylon paracord 100% PES

Reflective tape 100% PES



Grey melange wool 100% WO

Dark grey pleather 100% PVC

Black webbing 100% PES



Light grey twill 100% PES

White nylon paracord 100% PES





Light grey viscose crepe 100% VC

Beige linen 100% Ll

Parachute silk 100% PES





# DCSIGN







# LOOKBOOK







## LOOKBOOK







# LOOKBOOK







# PHOTOSHOOT























C eclipse

















































































































































































## THIS JOURNEY MIGHT NEVER REALLY END, BUT I AM READY FOR THE NEXT FIGHT

# OVERCOME VOUR PEARS