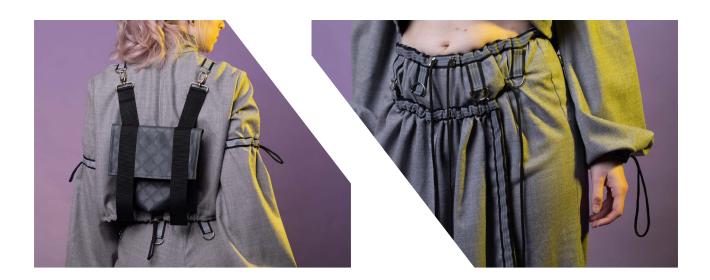

# PABRICS

Charcoal grey coated fabric 100% PES

Dark blue lining 100% CA

Black nylon paracord 100% PES

Reflective tape 100% PES

Grey melange wool 100% WO

Dark grey pleather 100% PVC

Black webbing 100% PES

Light grey twill 100% PES

White nylon paracord 100% PES

Light grey viscose crepe 100% VC

Beige linen 100% Ll

Parachute silk 100% PES