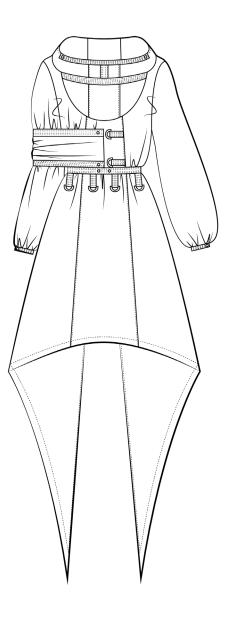

ike depression covers life in darkness.

"There are wounds that never show on the body that are deeper and more hurtful than anything that bleeds." - Laurell K. Hamilton

CLIPSC









# INSPIRATION

# PABRICS

Charcoal grey coated fabric 100% PES

Dark blue lining 100% CA

Black nylon paracord 100% PES

Reflective tape 100% PES



Grey melange wool 100% WO

Dark grey pleather 100% PVC

Black webbing 100% PES



Light grey twill 100% PES

White nylon paracord 100% PES





Light grey viscose crepe 100% VC

Beige linen 100% Ll

Parachute silk 100% PES





# DCSIGN







# LOOKBOOK







## LOOKBOOK







# LOOKBOOK







# PHOTOSHOOT























C eclipse

















































































































































































## THIS JOURNEY MIGHT NEVER REALLY END, BUT I AM READY FOR THE NEXT FIGHT

# OVERCOME VOUR PEARS