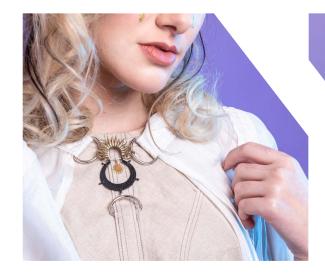

adowing the sun for a short time like depression covers life in darkness.

"There are wounds that never show on the body that are deeper and more hurtful than anything that bleeds." - Laurell K. Hamilton

CLIPSC









# INSPIRATION

# PABRICS

Charcoal grey coated fabric 100% PES

Dark blue lining 100% CA

Black nylon paracord 100% PES

Reflective tape 100% PES



Grey melange wool 100% WO

Dark grey pleather 100% PVC

Black webbing 100% PES



Light grey twill 100% PES

White nylon paracord 100% PES





Light grey viscose crepe 100% VC

Beige linen 100% Ll

Parachute silk 100% PES





# DCSIGN







# LOOKBOOK







## LOOKBOOK







# LOOKBOOK







# PHOTOSHOOT























C eclipse

















































































































































































## THIS JOURNEY MIGHT NEVER REALLY END, BUT I AM READY FOR THE NEXT FIGHT

# OVERCOME VOUR PEARS