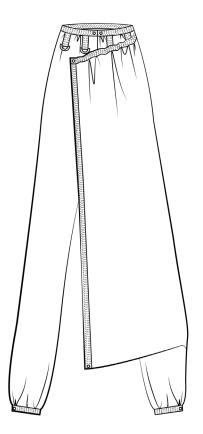

sion covers life in darkness.

"There are wounds that never show on the body that are deeper and more hurtful than anything that bleeds." - Laurell K. Hamilton

CLIPSC









# INSPIRATION

# PABRICS

Charcoal grey coated fabric 100% PES

Dark blue lining 100% CA

Black nylon paracord 100% PES

Reflective tape 100% PES



Grey melange wool 100% WO

Dark grey pleather 100% PVC

Black webbing 100% PES



Light grey twill 100% PES

White nylon paracord 100% PES





Light grey viscose crepe 100% VC

Beige linen 100% Ll

Parachute silk 100% PES





# DCSIGN







# LOOKBOOK







## LOOKBOOK







# LOOKBOOK







# PHOTOSHOOT























C eclipse

















































































































































































## THIS JOURNEY MIGHT NEVER REALLY END, BUT I AM READY FOR THE NEXT FIGHT

# OVERCOME VOUR PEARS