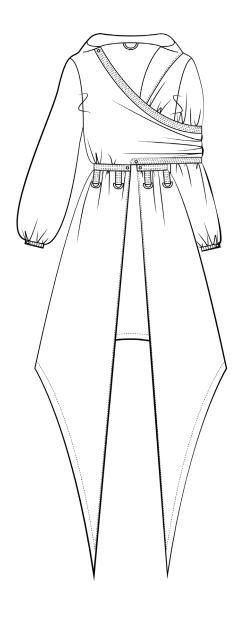

like depression covers life in darkness.

"There are wounds that never show on the body that are deeper and more hurtful than anything that bleeds." - Laurell K. Hamilton

CLIPSC









# INSPIRATION

# PABRICS

Charcoal grey coated fabric 100% PES

Dark blue lining 100% CA

Black nylon paracord 100% PES

Reflective tape 100% PES



Grey melange wool 100% WO

Dark grey pleather 100% PVC

Black webbing 100% PES



Light grey twill 100% PES

White nylon paracord 100% PES





Light grey viscose crepe 100% VC

Beige linen 100% Ll

Parachute silk 100% PES





# DCSIGN







# LOOKBOOK







## LOOKBOOK







# LOOKBOOK







# PHOTOSHOOT























C eclipse

















































































































































































## THIS JOURNEY MIGHT NEVER REALLY END, BUT I AM READY FOR THE NEXT FIGHT

# OVERCOME VOUR PEARS