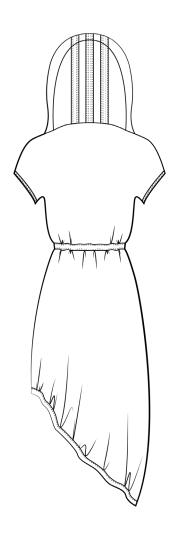

in darkness.

"There are wounds that never show on the body that are deeper and more hurtful than anything that bleeds." - Laurell K. Hamilton

CLIPSC









# INSPIRATION

# PABRICS

Charcoal grey coated fabric 100% PES

Dark blue lining 100% CA

Black nylon paracord 100% PES

Reflective tape 100% PES



Grey melange wool 100% WO

Dark grey pleather 100% PVC

Black webbing 100% PES



Light grey twill 100% PES

White nylon paracord 100% PES





Light grey viscose crepe 100% VC

Beige linen 100% Ll

Parachute silk 100% PES





# DCSIGN







# LOOKBOOK







## LOOKBOOK







# LOOKBOOK







# PHOTOSHOOT























C eclipse

















































































































































































## THIS JOURNEY MIGHT NEVER REALLY END, BUT I AM READY FOR THE NEXT FIGHT

# OVERCOME VOUR PEARS