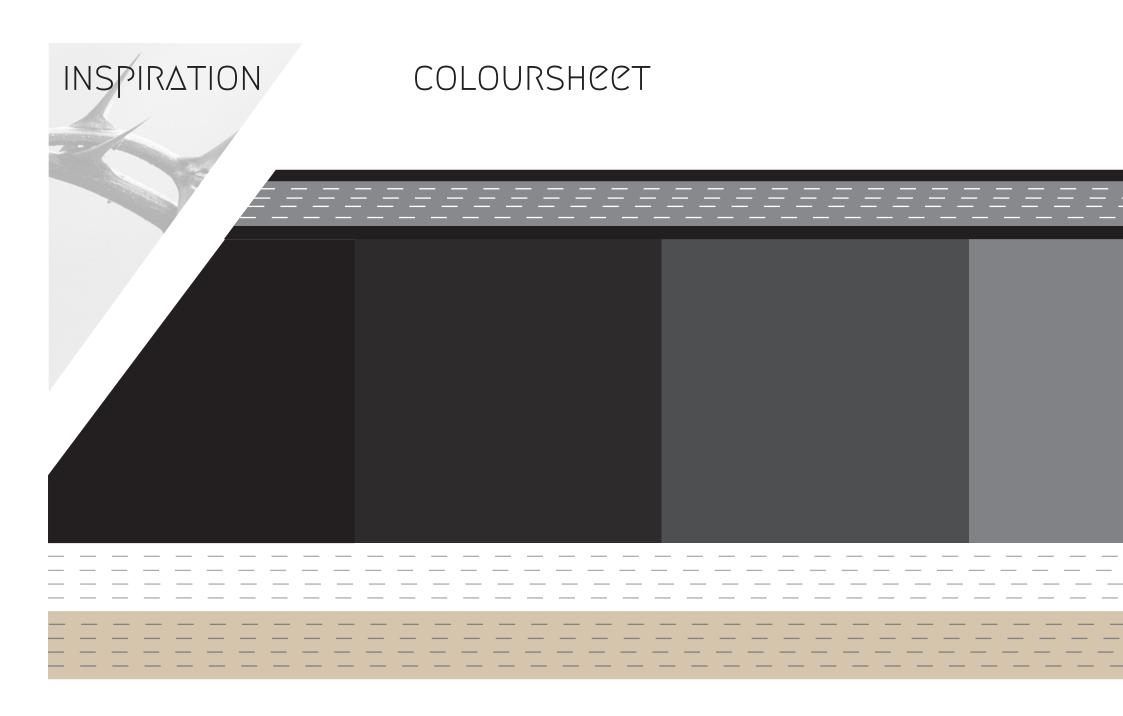

# PABRICS

Charcoal grey coated fabric 100% PES

Dark blue lining 100% CA

Black nylon paracord 100% PES

Reflective tape 100% PES

Grey melange wool 100% WO

Dark grey pleather 100% PVC

Black webbing 100% PES

Light grey twill 100% PES

White nylon paracord 100% PES

Light grey viscose crepe 100% VC

Beige linen 100% Ll

Parachute silk 100% PES