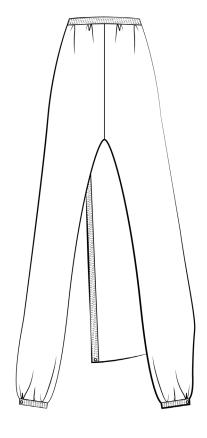

ers life in darkness.

"There are wounds that never show on the body that are deeper and more hurtful than anything that bleeds." - Laurell K. Hamilton

CLIPSC









# INSPIRATION

# PABRICS

Charcoal grey coated fabric 100% PES

Dark blue lining 100% CA

Black nylon paracord 100% PES

Reflective tape 100% PES



Grey melange wool 100% WO

Dark grey pleather 100% PVC

Black webbing 100% PES



Light grey twill 100% PES

White nylon paracord 100% PES





Light grey viscose crepe 100% VC

Beige linen 100% Ll

Parachute silk 100% PES





# DCSIGN







# LOOKBOOK







## LOOKBOOK







# LOOKBOOK







# PHOTOSHOOT























C eclipse

















































































































































































## THIS JOURNEY MIGHT NEVER REALLY END, BUT I AM READY FOR THE NEXT FIGHT

# OVERCOME VOUR PEARS