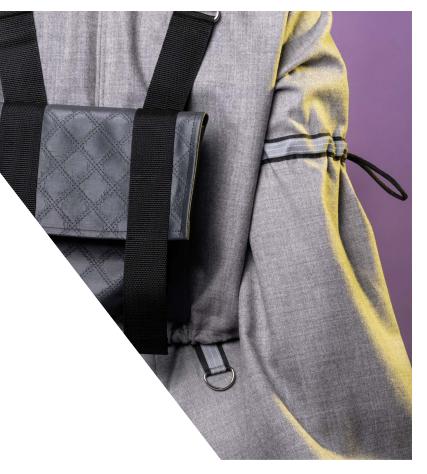

de. Depression often comes with fear and sorrows and is hard to cure. Many people with depressions cannot cure them completely. Often depressions come back in so-called phases. The only way to overcome these phases quickly is to learn to deal with your depression and to get to know yourself better and better.

In my collection eclipse I want to show these phases that are like an eclipse. They occure in different time courses, shadowing the sun for a short time like depression covers life in darkness.

"There are wounds that never show on the body that are deeper and more hurtful than anything that bleeds." - Laurell K. Hamilton

CLIPSC









# INSPIRATION

# PABRICS

Charcoal grey coated fabric 100% PES

Dark blue lining 100% CA

Black nylon paracord 100% PES

Reflective tape 100% PES



Grey melange wool 100% WO

Dark grey pleather 100% PVC

Black webbing 100% PES



Light grey twill 100% PES

White nylon paracord 100% PES





Light grey viscose crepe 100% VC

Beige linen 100% Ll

Parachute silk 100% PES





# DCSIGN







# LOOKBOOK







## LOOKBOOK







# LOOKBOOK







# PHOTOSHOOT























C eclipse

















































































































































































## THIS JOURNEY MIGHT NEVER REALLY END, BUT I AM READY FOR THE NEXT FIGHT

# OVERCOME VOUR PEARS