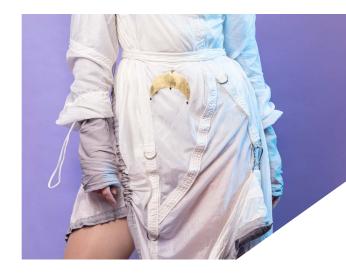

t time courses, shadowing the sun for a short time like depression covers life in darkness.

"There are wounds that never show on the body that are deeper and more hurtful than anything that bleeds." - Laurell K. Hamilton

CLIPSC









# INSPIRATION

# PABRICS

Charcoal grey coated fabric 100% PES

Dark blue lining 100% CA

Black nylon paracord 100% PES

Reflective tape 100% PES



Grey melange wool 100% WO

Dark grey pleather 100% PVC

Black webbing 100% PES



Light grey twill 100% PES

White nylon paracord 100% PES





Light grey viscose crepe 100% VC

Beige linen 100% Ll

Parachute silk 100% PES





# DCSIGN







# LOOKBOOK







## LOOKBOOK







# LOOKBOOK







# PHOTOSHOOT























C eclipse

















































































































































































## THIS JOURNEY MIGHT NEVER REALLY END, BUT I AM READY FOR THE NEXT FIGHT

# OVERCOME VOUR PEARS