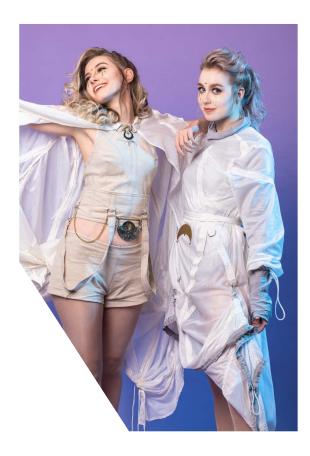

the sun for a short time like depression covers life in darkness.

"There are wounds that never show on the body that are deeper and more hurtful than anything that bleeds." - Laurell K. Hamilton

CLIPSC









# INSPIRATION

# PABRICS

Charcoal grey coated fabric 100% PES

Dark blue lining 100% CA

Black nylon paracord 100% PES

Reflective tape 100% PES



Grey melange wool 100% WO

Dark grey pleather 100% PVC

Black webbing 100% PES



Light grey twill 100% PES

White nylon paracord 100% PES





Light grey viscose crepe 100% VC

Beige linen 100% Ll

Parachute silk 100% PES





# DCSIGN







# LOOKBOOK







## LOOKBOOK







# LOOKBOOK







# PHOTOSHOOT























C eclipse

















































































































































































## THIS JOURNEY MIGHT NEVER REALLY END, BUT I AM READY FOR THE NEXT FIGHT

# OVERCOME VOUR PEARS