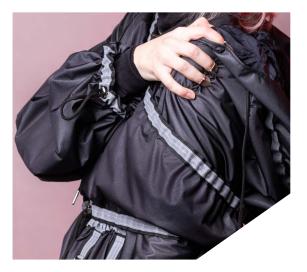

# PABRICS

Charcoal grey coated fabric 100% PES

Dark blue lining 100% CA

Black nylon paracord 100% PES

Reflective tape 100% PES

Grey melange wool 100% WO

Dark grey pleather 100% PVC

Black webbing 100% PES

Light grey twill 100% PES

White nylon paracord 100% PES

Light grey viscose crepe 100% VC

Beige linen 100% Ll

Parachute silk 100% PES