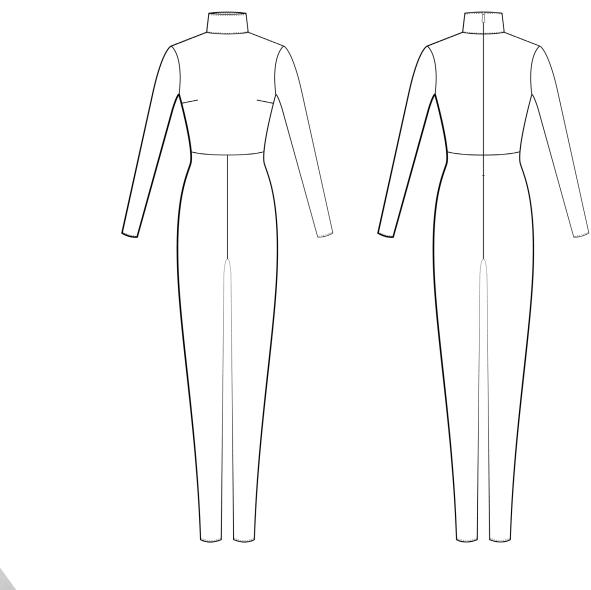

depression covers life in darkness.

"There are wounds that never show on the body that are deeper and more hurtful than anything that bleeds." - Laurell K. Hamilton

CLIPSC









# INSPIRATION

# PABRICS

Charcoal grey coated fabric 100% PES

Dark blue lining 100% CA

Black nylon paracord 100% PES

Reflective tape 100% PES



Grey melange wool 100% WO

Dark grey pleather 100% PVC

Black webbing 100% PES



Light grey twill 100% PES

White nylon paracord 100% PES





Light grey viscose crepe 100% VC

Beige linen 100% Ll

Parachute silk 100% PES





# DCSIGN







# LOOKBOOK







## LOOKBOOK







# LOOKBOOK







# PHOTOSHOOT























C eclipse

















































































































































































## THIS JOURNEY MIGHT NEVER REALLY END, BUT I AM READY FOR THE NEXT FIGHT

# OVERCOME VOUR PEARS