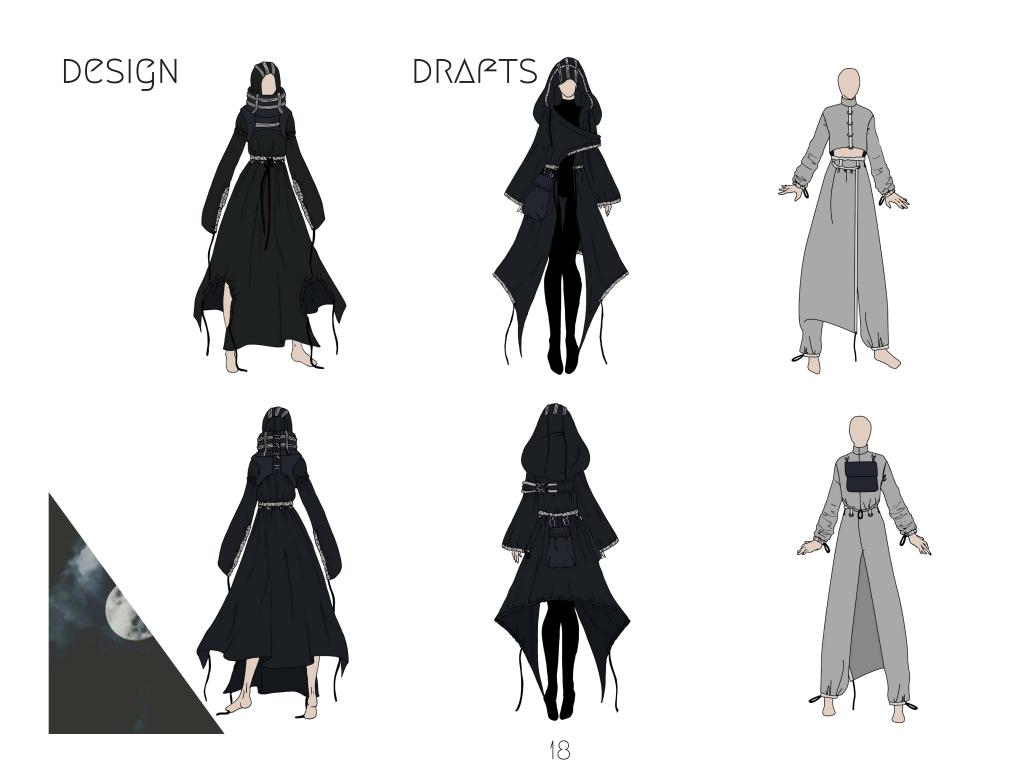

al with your depression and to get to know yourself better and better.

In my collection eclipse I want to show these phases that are like an eclipse. They occure in different time courses, shadowing the sun for a short time like depression covers life in darkness.

"There are wounds that never show on the body that are deeper and more hurtful than anything that bleeds." - Laurell K. Hamilton

CLIPSC









# INSPIRATION

# PABRICS

Charcoal grey coated fabric 100% PES

Dark blue lining 100% CA

Black nylon paracord 100% PES

Reflective tape 100% PES



Grey melange wool 100% WO

Dark grey pleather 100% PVC

Black webbing 100% PES



Light grey twill 100% PES

White nylon paracord 100% PES





Light grey viscose crepe 100% VC

Beige linen 100% Ll

Parachute silk 100% PES





# DCSIGN







# LOOKBOOK







## LOOKBOOK







# LOOKBOOK







# PHOTOSHOOT























C eclipse

















































































































































































## THIS JOURNEY MIGHT NEVER REALLY END, BUT I AM READY FOR THE NEXT FIGHT

# OVERCOME VOUR PEARS