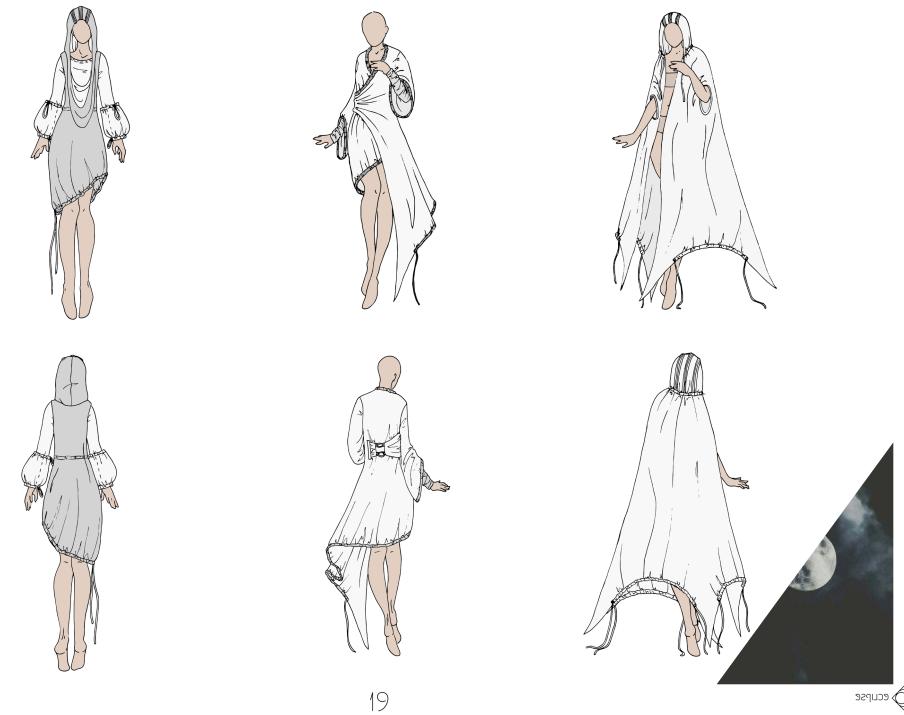

with your depression and to get to know yourself better and better.

In my collection eclipse I want to show these phases that are like an eclipse. They occure in different time courses, shadowing the sun for a short time like depression covers life in darkness.

"There are wounds that never show on the body that are deeper and more hurtful than anything that bleeds." - Laurell K. Hamilton

CLIPSC









# INSPIRATION

# PABRICS

Charcoal grey coated fabric 100% PES

Dark blue lining 100% CA

Black nylon paracord 100% PES

Reflective tape 100% PES



Grey melange wool 100% WO

Dark grey pleather 100% PVC

Black webbing 100% PES



Light grey twill 100% PES

White nylon paracord 100% PES





Light grey viscose crepe 100% VC

Beige linen 100% Ll

Parachute silk 100% PES





# DCSIGN







# LOOKBOOK







## LOOKBOOK







# LOOKBOOK







# PHOTOSHOOT























C eclipse

















































































































































































## THIS JOURNEY MIGHT NEVER REALLY END, BUT I AM READY FOR THE NEXT FIGHT

# OVERCOME VOUR PEARS