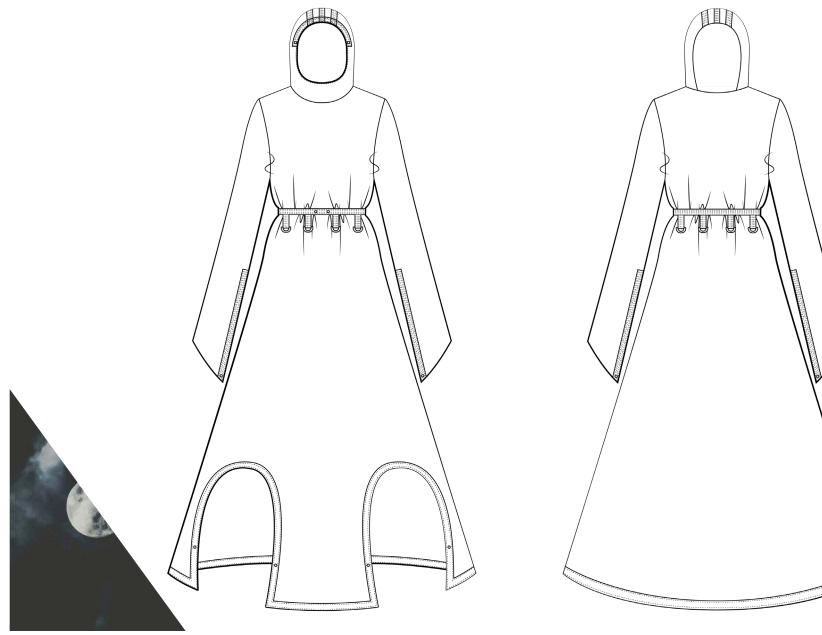

r a short time like depression covers life in darkness.

"There are wounds that never show on the body that are deeper and more hurtful than anything that bleeds." - Laurell K. Hamilton

CLIPSC









# INSPIRATION

# PABRICS

Charcoal grey coated fabric 100% PES

Dark blue lining 100% CA

Black nylon paracord 100% PES

Reflective tape 100% PES



Grey melange wool 100% WO

Dark grey pleather 100% PVC

Black webbing 100% PES



Light grey twill 100% PES

White nylon paracord 100% PES





Light grey viscose crepe 100% VC

Beige linen 100% Ll

Parachute silk 100% PES





# DCSIGN







# LOOKBOOK







## LOOKBOOK







# LOOKBOOK







# PHOTOSHOOT























C eclipse

















































































































































































## THIS JOURNEY MIGHT NEVER REALLY END, BUT I AM READY FOR THE NEXT FIGHT

# OVERCOME VOUR PEARS