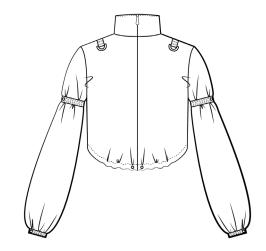

overs life in darkness.

"There are wounds that never show on the body that are deeper and more hurtful than anything that bleeds." - Laurell K. Hamilton

CLIPSC









# INSPIRATION

# PABRICS

Charcoal grey coated fabric 100% PES

Dark blue lining 100% CA

Black nylon paracord 100% PES

Reflective tape 100% PES



Grey melange wool 100% WO

Dark grey pleather 100% PVC

Black webbing 100% PES



Light grey twill 100% PES

White nylon paracord 100% PES





Light grey viscose crepe 100% VC

Beige linen 100% Ll

Parachute silk 100% PES





# DCSIGN







# LOOKBOOK







## LOOKBOOK







# LOOKBOOK







# PHOTOSHOOT























C eclipse

















































































































































































## THIS JOURNEY MIGHT NEVER REALLY END, BUT I AM READY FOR THE NEXT FIGHT

# OVERCOME VOUR PEARS