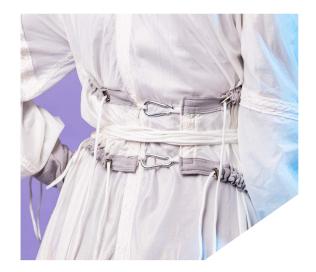

courses, shadowing the sun for a short time like depression covers life in darkness.

"There are wounds that never show on the body that are deeper and more hurtful than anything that bleeds." - Laurell K. Hamilton

CLIPSC









# INSPIRATION

# PABRICS

Charcoal grey coated fabric 100% PES

Dark blue lining 100% CA

Black nylon paracord 100% PES

Reflective tape 100% PES



Grey melange wool 100% WO

Dark grey pleather 100% PVC

Black webbing 100% PES



Light grey twill 100% PES

White nylon paracord 100% PES





Light grey viscose crepe 100% VC

Beige linen 100% Ll

Parachute silk 100% PES





# DCSIGN







# LOOKBOOK







## LOOKBOOK







# LOOKBOOK







# PHOTOSHOOT























C eclipse

















































































































































































## THIS JOURNEY MIGHT NEVER REALLY END, BUT I AM READY FOR THE NEXT FIGHT

# OVERCOME VOUR PEARS