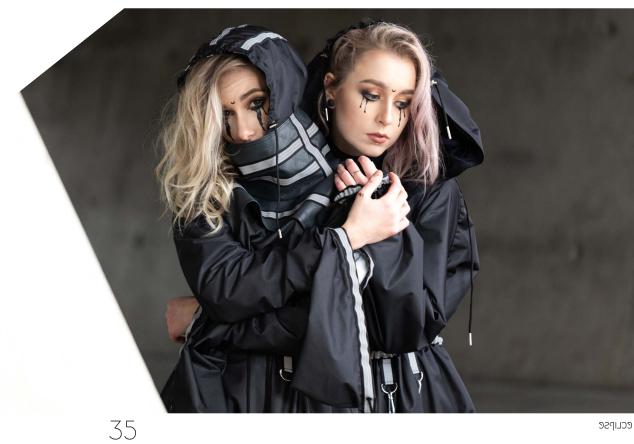

hat are like an eclipse. They occure in different time courses, shadowing the sun for a short time like depression covers life in darkness.

"There are wounds that never show on the body that are deeper and more hurtful than anything that bleeds." - Laurell K. Hamilton

CLIPSC









# INSPIRATION

# PABRICS

Charcoal grey coated fabric 100% PES

Dark blue lining 100% CA

Black nylon paracord 100% PES

Reflective tape 100% PES



Grey melange wool 100% WO

Dark grey pleather 100% PVC

Black webbing 100% PES



Light grey twill 100% PES

White nylon paracord 100% PES





Light grey viscose crepe 100% VC

Beige linen 100% Ll

Parachute silk 100% PES





# DCSIGN







# LOOKBOOK







## LOOKBOOK







# LOOKBOOK







# PHOTOSHOOT























C eclipse

















































































































































































## THIS JOURNEY MIGHT NEVER REALLY END, BUT I AM READY FOR THE NEXT FIGHT

# OVERCOME VOUR PEARS