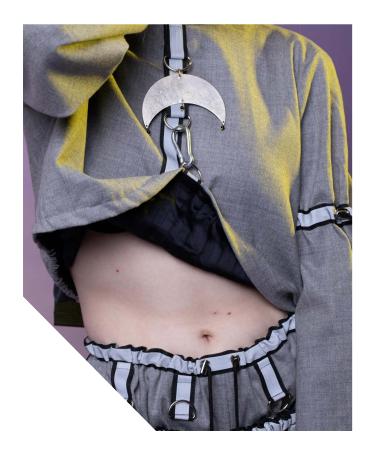

# PABRICS

Charcoal grey coated fabric 100% PES

Dark blue lining 100% CA

Black nylon paracord 100% PES

Reflective tape 100% PES

Grey melange wool 100% WO

Dark grey pleather 100% PVC

Black webbing 100% PES

Light grey twill 100% PES

White nylon paracord 100% PES

Light grey viscose crepe 100% VC

Beige linen 100% Ll

Parachute silk 100% PES