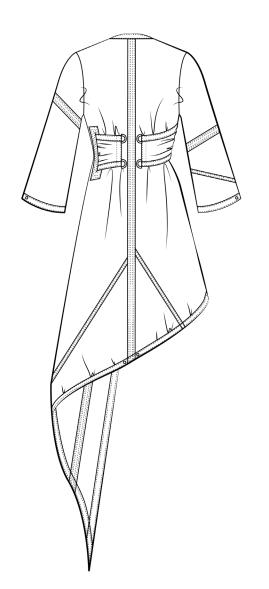

ss.

"There are wounds that never show on the body that are deeper and more hurtful than anything that bleeds." - Laurell K. Hamilton

CLIPSC









# INSPIRATION

# PABRICS

Charcoal grey coated fabric 100% PES

Dark blue lining 100% CA

Black nylon paracord 100% PES

Reflective tape 100% PES



Grey melange wool 100% WO

Dark grey pleather 100% PVC

Black webbing 100% PES



Light grey twill 100% PES

White nylon paracord 100% PES





Light grey viscose crepe 100% VC

Beige linen 100% Ll

Parachute silk 100% PES





# DCSIGN







# LOOKBOOK







## LOOKBOOK







# LOOKBOOK







# PHOTOSHOOT























C eclipse

















































































































































































## THIS JOURNEY MIGHT NEVER REALLY END, BUT I AM READY FOR THE NEXT FIGHT

# OVERCOME VOUR PEARS