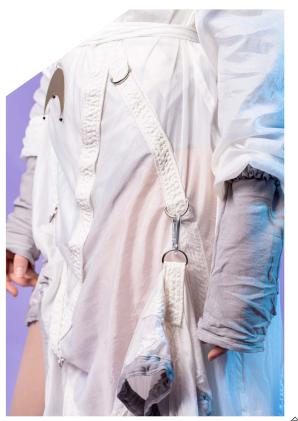

ourses, shadowing the sun for a short time like depression covers life in darkness.

"There are wounds that never show on the body that are deeper and more hurtful than anything that bleeds." - Laurell K. Hamilton

CLIPSC









# INSPIRATION

# PABRICS

Charcoal grey coated fabric 100% PES

Dark blue lining 100% CA

Black nylon paracord 100% PES

Reflective tape 100% PES



Grey melange wool 100% WO

Dark grey pleather 100% PVC

Black webbing 100% PES



Light grey twill 100% PES

White nylon paracord 100% PES





Light grey viscose crepe 100% VC

Beige linen 100% Ll

Parachute silk 100% PES





# DCSIGN







# LOOKBOOK







## LOOKBOOK







# LOOKBOOK







# PHOTOSHOOT























C eclipse

















































































































































































## THIS JOURNEY MIGHT NEVER REALLY END, BUT I AM READY FOR THE NEXT FIGHT

# OVERCOME VOUR PEARS