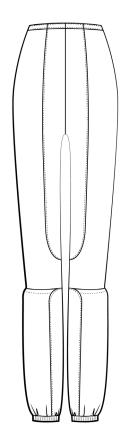

t time like depression covers life in darkness.

"There are wounds that never show on the body that are deeper and more hurtful than anything that bleeds." - Laurell K. Hamilton

CLIPSC









# INSPIRATION

# PABRICS

Charcoal grey coated fabric 100% PES

Dark blue lining 100% CA

Black nylon paracord 100% PES

Reflective tape 100% PES



Grey melange wool 100% WO

Dark grey pleather 100% PVC

Black webbing 100% PES



Light grey twill 100% PES

White nylon paracord 100% PES





Light grey viscose crepe 100% VC

Beige linen 100% Ll

Parachute silk 100% PES





# DCSIGN







# LOOKBOOK







## LOOKBOOK







# LOOKBOOK







# PHOTOSHOOT























C eclipse

















































































































































































## THIS JOURNEY MIGHT NEVER REALLY END, BUT I AM READY FOR THE NEXT FIGHT

# OVERCOME VOUR PEARS