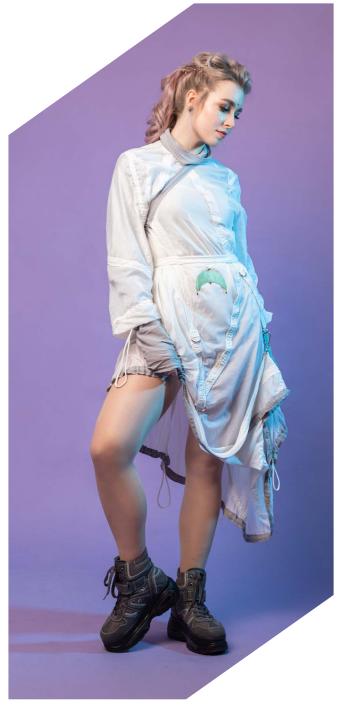

me courses, shadowing the sun for a short time like depression covers life in darkness.

"There are wounds that never show on the body that are deeper and more hurtful than anything that bleeds." - Laurell K. Hamilton

CLIPSC









# INSPIRATION

# PABRICS

Charcoal grey coated fabric 100% PES

Dark blue lining 100% CA

Black nylon paracord 100% PES

Reflective tape 100% PES



Grey melange wool 100% WO

Dark grey pleather 100% PVC

Black webbing 100% PES



Light grey twill 100% PES

White nylon paracord 100% PES





Light grey viscose crepe 100% VC

Beige linen 100% Ll

Parachute silk 100% PES





# DCSIGN







# LOOKBOOK







## LOOKBOOK







# LOOKBOOK







# PHOTOSHOOT























C eclipse

















































































































































































## THIS JOURNEY MIGHT NEVER REALLY END, BUT I AM READY FOR THE NEXT FIGHT

# OVERCOME VOUR PEARS