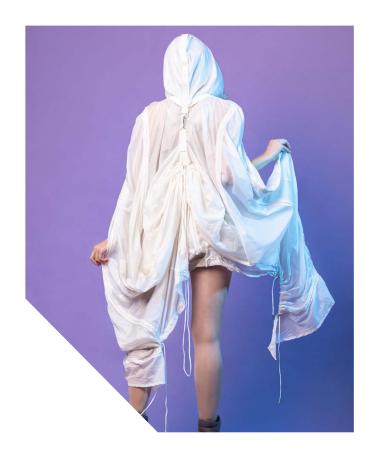

ing the sun for a short time like depression covers life in darkness.

"There are wounds that never show on the body that are deeper and more hurtful than anything that bleeds." - Laurell K. Hamilton

CLIPSC









# INSPIRATION

# PABRICS

Charcoal grey coated fabric 100% PES

Dark blue lining 100% CA

Black nylon paracord 100% PES

Reflective tape 100% PES



Grey melange wool 100% WO

Dark grey pleather 100% PVC

Black webbing 100% PES



Light grey twill 100% PES

White nylon paracord 100% PES





Light grey viscose crepe 100% VC

Beige linen 100% Ll

Parachute silk 100% PES





# DCSIGN







# LOOKBOOK







## LOOKBOOK







# LOOKBOOK







# PHOTOSHOOT























C eclipse

















































































































































































## THIS JOURNEY MIGHT NEVER REALLY END, BUT I AM READY FOR THE NEXT FIGHT

# OVERCOME VOUR PEARS